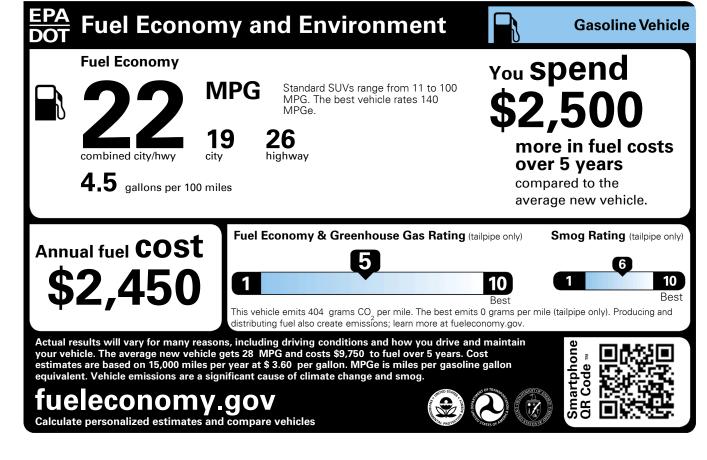

|          |

# Contact dealer for final pricing details

Inland Freight & Handling: **Total Price:** 

\$41,610.00

# Hyundai's flagship, premium three-row SUV





Manufacturer's suggested retail price includes manufacturer's recommended pre-delivery service. Gasoline license and title fees state and local taxes and dealer installed options and accessories are not included in the manufacturer's suggested retail price. This label has been affixed to this vehicle by Hyundai Motor America, pursuant to the requirements of 15 U.S.C. 1231 et seq. which prohibits its removal or alteration prior to delivery to the ultimate purchaser.

PARTS CONTENT INFORMATION FOR VEHICLE IN THIS CARLINE: **U.S./CANADIAN PARTS CONTENT: 2%** MAJOR SOURCES OF FOREIGN PARTS CONTENT: KOREA: 80 %

Note: Parts content does not include final assembly, distribution, or other non-parts costs.

FOR THIS VEHICLE:

FINAL ASSEMBLY POINT: ULSAN, KOREA

**COUNTRY OF ORIGIN:** 

**ENGINE: